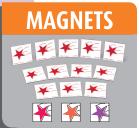

## Posey Fall Management System

- Measures 30" x 48".
- For use in chair or bed.
- Machine washable brushed polyester.

**6248R** Red **62480** Orange **6248P** Purple

- Measures 1<sup>1</sup>/<sub>2</sub>" x 1<sup>1</sup>/<sub>2</sub>".
- Use on patient's chart or on the outside door jamb of patient's room.
- 12 magnets per package.