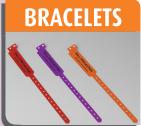

- Lightweight non-stretch polyester.
- Adjustable size with snap closure.
- 50 Bracelets per package.

**6247R** Red **62470** Orange **6247P** Purple