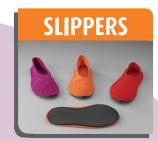

- Ribbed rubber sole for safer ambulation.
- Soft terry upper provides comfort and warmth.

| Red    | SIZE      | <b>LADIES SHOE SIZE</b>       | MENS SHOE SIZE |
|--------|-----------|-------------------------------|----------------|
| Orange | Small     | 5-8                           | N/A            |
| Purnle | Medium    | 9-11                          | 5-8            |
|        | Med/Large |                               | 8-10           |
|        | Large     |                               | 10-12          |
|        | X-Large   | N/A                           | 12-14          |
|        |           | Orange Small Medium Med/Large | Orange         |