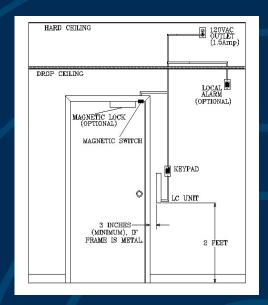

### PROGRAMMABLE SYSTEM FEATURES:

- Sounds alarms
- Locks doors (optional)
- Deactivates elevators (optional)
- Flashes lights (optional)
- Triggers visual display (Alert Panel / CCTV)

### **ADDITIONAL OPTIONS:**

- External sounders
- Magnetic locks / Fire panel tie-in
- Elevator deactivation
- Automatic door deactivation
- Day / night timer
- Staff alert panel
- Graphic Display Panel