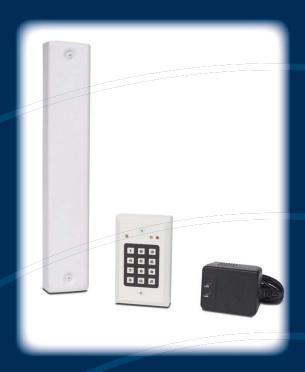

# Do you wonder about your wanderers?

Now that we have your attention, we'd like to introduce you to the LC 1200 wanderer protection system.

### HERE'S WHAT THE LC 1200 HAS TO OFFER

RELIABILITY - with over 20 years experience, you can be sure we have it right by now.

AFFORDABILITY - put simply - the LC 1200 will not devour your budget.

SIMPLICITY - that comes standard. If you can read a map and turn a screwdriver, its likely that you can install it yourself.

#### **BENEFITS:**

- Easy to install
- Easy to use
- · Lifetime toll-free technical support
- Secure environment with minimal investment

### PROGRAMMABLE SYSTEM FEATURES:

- Sounds alarms
- Locks doors (optional)
- Deactivates elevators (optional)
- Flashes lights (optional)
- Triggers visual display (Alert Panel / CCTV)

### **ADDITIONAL OPTIONS:**

- External sounders
- Magnetic locks / Fire panel tie-in
- Elevator deactivation
- Automatic door deactivation
- Day / night timer
- Staff alert panel
- Graphic Display Panel